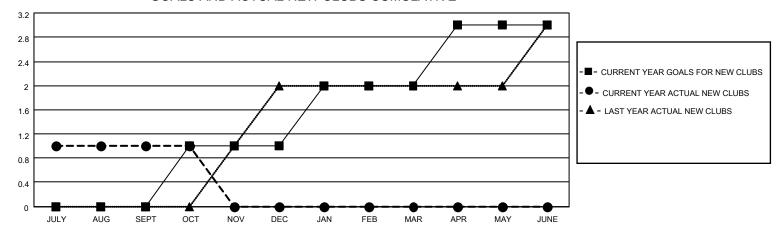

## GOALS AND ACTUAL NEW CLUBS CUMULATIVE

## MONTHLY MEMBERSHIP PROGRESS REPORT

LOCATION REP OF SRI LANKA

District 306 A2

| Clubs         |               |             |               | Members               |                        |                         |                                                    |  |
|---------------|---------------|-------------|---------------|-----------------------|------------------------|-------------------------|----------------------------------------------------|--|
|               | RESULTS FOR   | R 2020-2021 |               | RESULTS FOR 2020-2021 |                        |                         |                                                    |  |
| QUARTER       | NEW CLUB GOAL | NEW CLUBS   | DROPPED CLUBS | QUARTER MEMB          | BER GROWTH NET<br>GOAL | MEMBER GROWTH<br>ACTUAL | DROPPED<br>MEMBERS ACTUAL<br>(including transfers) |  |
| JULY/AUG/SEPT | 0             | 1           | 0             | JULY/AUG/SEPT         | 0                      | 113                     | 60                                                 |  |
| OCT/NOV/DEC   | 1             | 0           | 0             | OCT/NOV/DEC           | 50                     | 32                      | 5                                                  |  |
| JAN/FEB/MAR   | 1             | 0           | 0             | JAN/FEB/MAR           | 30                     | 0                       | 0                                                  |  |
| APR/MAY/JUNE  | 1             | 0           | 0             | APR/MAY/JUNE          | 40                     | 0                       | 0                                                  |  |