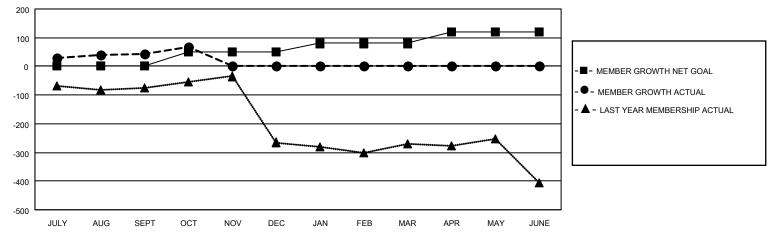

## GOALS AND ACTUAL MEMBERS CUMULATIVE

| DROPPED CLUBS: 0 |    | 24 CLUBS OF 100 ADDED 1 OR MORE<br>NEW MEMBERS | GENDER DISTRIBUTION  MALE 1,854 (78.06%) |              |     |
|------------------|----|------------------------------------------------|------------------------------------------|--------------|-----|
| DROPPED MEMBERS  |    |                                                | FEMALE                                   | 521 (21.94%) |     |
| DECEASED         | 2  | CLICK HERE FOR CUMULATIVE                      | TOTAL FAMILY UNIT MEMBERS                |              | 940 |
| CLUB CANCELLED   | 0  | MEMBERSHIP DATA                                |                                          |              | 540 |
| OTHER 63         |    |                                                | FAMILY MEMBERS PAYING HALF               |              | 518 |
| TOTAL            | 65 |                                                |                                          |              |     |

## MONTHLY MEMBERSHIP PROGRESS REPORT

LOCATION REP OF SRI LANKA

District 306 A2

| Clubs         |               |             |               | Members               |                        |                         |                                                    |  |
|---------------|---------------|-------------|---------------|-----------------------|------------------------|-------------------------|----------------------------------------------------|--|
|               | RESULTS FOR   | R 2020-2021 |               | RESULTS FOR 2020-2021 |                        |                         |                                                    |  |
| QUARTER       | NEW CLUB GOAL | NEW CLUBS   | DROPPED CLUBS | QUARTER MEMB          | BER GROWTH NET<br>GOAL | MEMBER GROWTH<br>ACTUAL | DROPPED<br>MEMBERS ACTUAL<br>(including transfers) |  |
| JULY/AUG/SEPT | 0             | 1           | 0             | JULY/AUG/SEPT         | 0                      | 113                     | 60                                                 |  |
| OCT/NOV/DEC   | 1             | 0           | 0             | OCT/NOV/DEC           | 50                     | 32                      | 5                                                  |  |
| JAN/FEB/MAR   | 1             | 0           | 0             | JAN/FEB/MAR           | 30                     | 0                       | 0                                                  |  |
| APR/MAY/JUNE  | 1             | 0           | 0             | APR/MAY/JUNE          | 40                     | 0                       | 0                                                  |  |